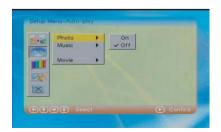

## **Auto-Play**

#### **Photo**

This option for user to choose the (PHOTO) auto play on or off .If turn on auto play .When user choose (PHOTO) function . it will enter (slide show mode) automatically . If close auto play .then enter to (media manager ) or (scan mode ) to browse photos.

#### Music

This option for user to choose the (Music) auto play on or off. When turn on auto play .lt will play music automatically after enter (media manager). If close auto play .then user should choose the desired file ,press (Play) button to play .

#### Movie

This option for user to choose (Movie) auto play on/off function .If turn on auto play .when user choose (Movie) function .it will play movie automatically . If turn off auto play .then enter (media manager) for user scan movie.